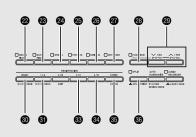

# **General Guide**

ORGAN button

| (POWER) button                           | STRINGS button                                                                                                                                                                                                                                                                                                                                                                                                                                                                                                                                                                                                                                                                                                                                                                                                                                                                                                                                                                                                                                                                                                                                                                                                                                                                                                                                                                                                                                                                                                                                                                                                                                                                                                                                                                                                                                                                                                                                                                                                                                                                                                              |
|------------------------------------------|-----------------------------------------------------------------------------------------------------------------------------------------------------------------------------------------------------------------------------------------------------------------------------------------------------------------------------------------------------------------------------------------------------------------------------------------------------------------------------------------------------------------------------------------------------------------------------------------------------------------------------------------------------------------------------------------------------------------------------------------------------------------------------------------------------------------------------------------------------------------------------------------------------------------------------------------------------------------------------------------------------------------------------------------------------------------------------------------------------------------------------------------------------------------------------------------------------------------------------------------------------------------------------------------------------------------------------------------------------------------------------------------------------------------------------------------------------------------------------------------------------------------------------------------------------------------------------------------------------------------------------------------------------------------------------------------------------------------------------------------------------------------------------------------------------------------------------------------------------------------------------------------------------------------------------------------------------------------------------------------------------------------------------------------------------------------------------------------------------------------------------|
| VOLUME controller                        | VARIOUS button                                                                                                                                                                                                                                                                                                                                                                                                                                                                                                                                                                                                                                                                                                                                                                                                                                                                                                                                                                                                                                                                                                                                                                                                                                                                                                                                                                                                                                                                                                                                                                                                                                                                                                                                                                                                                                                                                                                                                                                                                                                                                                              |
| METRONOME button                         | GM TONES button                                                                                                                                                                                                                                                                                                                                                                                                                                                                                                                                                                                                                                                                                                                                                                                                                                                                                                                                                                                                                                                                                                                                                                                                                                                                                                                                                                                                                                                                                                                                                                                                                                                                                                                                                                                                                                                                                                                                                                                                                                                                                                             |
| SONG RECORDER button                     | <b>FUNCTION</b> button                                                                                                                                                                                                                                                                                                                                                                                                                                                                                                                                                                                                                                                                                                                                                                                                                                                                                                                                                                                                                                                                                                                                                                                                                                                                                                                                                                                                                                                                                                                                                                                                                                                                                                                                                                                                                                                                                                                                                                                                                                                                                                      |
| OPS/DANCE/ROCK button                    |                                                                                                                                                                                                                                                                                                                                                                                                                                                                                                                                                                                                                                                                                                                                                                                                                                                                                                                                                                                                                                                                                                                                                                                                                                                                                                                                                                                                                                                                                                                                                                                                                                                                                                                                                                                                                                                                                                                                                                                                                                                                                                                             |
| JAZZ/EUROPEAN button                     | BANK, REVERB button                                                                                                                                                                                                                                                                                                                                                                                                                                                                                                                                                                                                                                                                                                                                                                                                                                                                                                                                                                                                                                                                                                                                                                                                                                                                                                                                                                                                                                                                                                                                                                                                                                                                                                                                                                                                                                                                                                                                                                                                                                                                                                         |
| LATIN button                             | BEGISTRATION 1/A, CHORUS button                                                                                                                                                                                                                                                                                                                                                                                                                                                                                                                                                                                                                                                                                                                                                                                                                                                                                                                                                                                                                                                                                                                                                                                                                                                                                                                                                                                                                                                                                                                                                                                                                                                                                                                                                                                                                                                                                                                                                                                                                                                                                             |
| WORLD button                             | REGISTRATION 2/B, EXIT button                                                                                                                                                                                                                                                                                                                                                                                                                                                                                                                                                                                                                                                                                                                                                                                                                                                                                                                                                                                                                                                                                                                                                                                                                                                                                                                                                                                                                                                                                                                                                                                                                                                                                                                                                                                                                                                                                                                                                                                                                                                                                               |
| OUNTRY/VARIOUS button                    | REGISTRATION 3/C, < button                                                                                                                                                                                                                                                                                                                                                                                                                                                                                                                                                                                                                                                                                                                                                                                                                                                                                                                                                                                                                                                                                                                                                                                                                                                                                                                                                                                                                                                                                                                                                                                                                                                                                                                                                                                                                                                                                                                                                                                                                                                                                                  |
| BALLAD button                            | <b>BEGISTRATION 4/D</b> , > button                                                                                                                                                                                                                                                                                                                                                                                                                                                                                                                                                                                                                                                                                                                                                                                                                                                                                                                                                                                                                                                                                                                                                                                                                                                                                                                                                                                                                                                                                                                                                                                                                                                                                                                                                                                                                                                                                                                                                                                                                                                                                          |
| PIANO RHYTHMS button                     | STORE, ENTER button                                                                                                                                                                                                                                                                                                                                                                                                                                                                                                                                                                                                                                                                                                                                                                                                                                                                                                                                                                                                                                                                                                                                                                                                                                                                                                                                                                                                                                                                                                                                                                                                                                                                                                                                                                                                                                                                                                                                                                                                                                                                                                         |
| <b>USER RHYTHMS</b> button               | SPLIT, SPLIT POINT button                                                                                                                                                                                                                                                                                                                                                                                                                                                                                                                                                                                                                                                                                                                                                                                                                                                                                                                                                                                                                                                                                                                                                                                                                                                                                                                                                                                                                                                                                                                                                                                                                                                                                                                                                                                                                                                                                                                                                                                                                                                                                                   |
| RHYTHM, MUSIC LIBRARY button             | O AUTO HARMONIZE, USB DEVICE MODE button                                                                                                                                                                                                                                                                                                                                                                                                                                                                                                                                                                                                                                                                                                                                                                                                                                                                                                                                                                                                                                                                                                                                                                                                                                                                                                                                                                                                                                                                                                                                                                                                                                                                                                                                                                                                                                                                                                                                                                                                                                                                                    |
| INTRO, REPEAT button                     | Output Description August A |
| B NORMAL/FILL-IN, ◄◄REW button           | PITCH BEND wheel                                                                                                                                                                                                                                                                                                                                                                                                                                                                                                                                                                                                                                                                                                                                                                                                                                                                                                                                                                                                                                                                                                                                                                                                                                                                                                                                                                                                                                                                                                                                                                                                                                                                                                                                                                                                                                                                                                                                                                                                                                                                                                            |
| <b>I VARIATION/FILL-IN, ►► FF</b> button | Pedal connector                                                                                                                                                                                                                                                                                                                                                                                                                                                                                                                                                                                                                                                                                                                                                                                                                                                                                                                                                                                                                                                                                                                                                                                                                                                                                                                                                                                                                                                                                                                                                                                                                                                                                                                                                                                                                                                                                                                                                                                                                                                                                                             |
| SYNCHRO/ENDING, PAUSE button             | USB flash drive port                                                                                                                                                                                                                                                                                                                                                                                                                                                                                                                                                                                                                                                                                                                                                                                                                                                                                                                                                                                                                                                                                                                                                                                                                                                                                                                                                                                                                                                                                                                                                                                                                                                                                                                                                                                                                                                                                                                                                                                                                                                                                                        |
| START/STOP, PLAY/STOP button             | <b>USB</b> port                                                                                                                                                                                                                                                                                                                                                                                                                                                                                                                                                                                                                                                                                                                                                                                                                                                                                                                                                                                                                                                                                                                                                                                                                                                                                                                                                                                                                                                                                                                                                                                                                                                                                                                                                                                                                                                                                                                                                                                                                                                                                                             |
| ACCOMP ON/OFF, PART button               | IINE OUT R, L/MONO jacks                                                                                                                                                                                                                                                                                                                                                                                                                                                                                                                                                                                                                                                                                                                                                                                                                                                                                                                                                                                                                                                                                                                                                                                                                                                                                                                                                                                                                                                                                                                                                                                                                                                                                                                                                                                                                                                                                                                                                                                                                                                                                                    |
| TEMPO, RHYTHM EDITOR, MUSIC PRESET       | UINE IN R, L/MONO jacks                                                                                                                                                                                                                                                                                                                                                                                                                                                                                                                                                                                                                                                                                                                                                                                                                                                                                                                                                                                                                                                                                                                                                                                                                                                                                                                                                                                                                                                                                                                                                                                                                                                                                                                                                                                                                                                                                                                                                                                                                                                                                                     |
| buttons                                  | MIDI OUT/IN terminals                                                                                                                                                                                                                                                                                                                                                                                                                                                                                                                                                                                                                                                                                                                                                                                                                                                                                                                                                                                                                                                                                                                                                                                                                                                                                                                                                                                                                                                                                                                                                                                                                                                                                                                                                                                                                                                                                                                                                                                                                                                                                                       |
| O Display                                | DC 24V terminal                                                                                                                                                                                                                                                                                                                                                                                                                                                                                                                                                                                                                                                                                                                                                                                                                                                                                                                                                                                                                                                                                                                                                                                                                                                                                                                                                                                                                                                                                                                                                                                                                                                                                                                                                                                                                                                                                                                                                                                                                                                                                                             |
| GRAND PIANO button                       | PHONES jacks                                                                                                                                                                                                                                                                                                                                                                                                                                                                                                                                                                                                                                                                                                                                                                                                                                                                                                                                                                                                                                                                                                                                                                                                                                                                                                                                                                                                                                                                                                                                                                                                                                                                                                                                                                                                                                                                                                                                                                                                                                                                                                                |
| ELEC PIANO button                        |                                                                                                                                                                                                                                                                                                                                                                                                                                                                                                                                                                                                                                                                                                                                                                                                                                                                                                                                                                                                                                                                                                                                                                                                                                                                                                                                                                                                                                                                                                                                                                                                                                                                                                                                                                                                                                                                                                                                                                                                                                                                                                                             |
|                                          |                                                                                                                                                                                                                                                                                                                                                                                                                                                                                                                                                                                                                                                                                                                                                                                                                                                                                                                                                                                                                                                                                                                                                                                                                                                                                                                                                                                                                                                                                                                                                                                                                                                                                                                                                                                                                                                                                                                                                                                                                                                                                                                             |